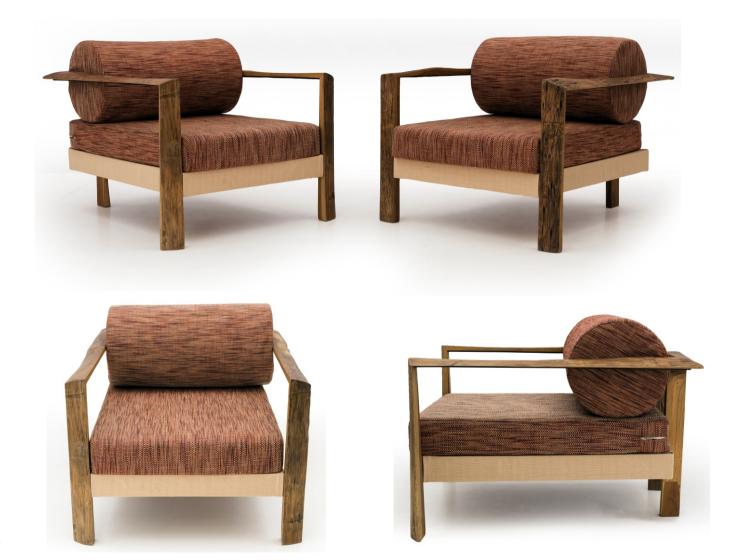

#### KAZIRANGA Ring sofa cross

**SFSN19-K-0002** (1525Wx860Dx1040H) Single seater with right side table

Solid Indian Mahogany wood, Synthetic fibre heavy weave fabric tapestry, Natural oil

Monocoat finish

Individual bucket seat sofa, with built-in right side table. Hand-made out of long broad wooden planks with natural tree trunk edges and rich smooth surfaces finished in natural oil that is water resistant as well as long lasting (Rubio Monocoat). This design has seat on cross planks.