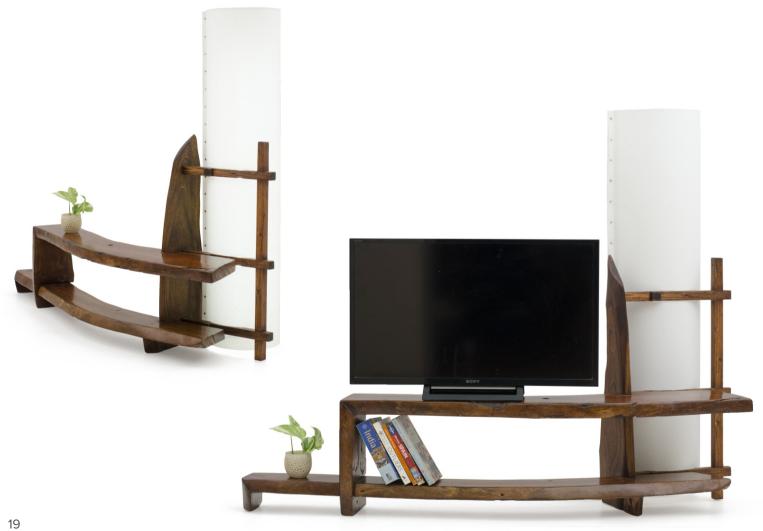

# Kritika 01 TV shelf lamp

LMTV19-K-0094 (1500Wx490Dx1220H)

Indian Mahogany wood, polycarbonate sheet, cotton cloth, Natural oil Monocoat finish, yellow branded LED light

Combination of folded natural wood shelves and polycarbonate lamp. Natural edge wood is smooth finished with water-resistant natural oil and polycarbonate is covered with cotton cloth for diffused light. The polycarbonate imparts durability and strength to the lamp. The size of the sturdy planks takes Flat TV upto 32 inch size.

# Kritika 02 TV shelf lamp

LMTV19-K-0095 (1620Wx500Dx1220H)

Indian Mahogany wood, polycarbonate sheet, cotton cloth, Natural oil Monocoat finish, yellow branded LED light

Combination of folded natural wood shelves and polycarbonate lamp. Natural edge wood is smooth finished with water-resistant natural oil and polycarbonate is covered with cotton cloth for diffused light. The polycarbonate imparts durability and strength to the lamp. The size of the sturdy planks takes Flat TV upto 32 inch size.