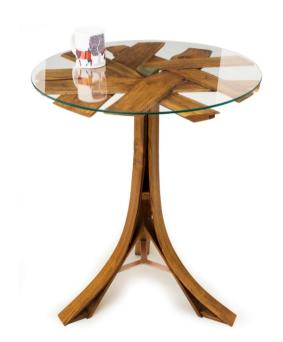

#### Tripada 600 Coffee table

CFTB19-T-0037 (600Diax750H)

Natural edge teak wood strips, copper tie, glass, Natural oil Monocoat finish

Curved wooden legs from sawmill residue are bound by a copper tie for support. Woven teak wood strips make the top of the structure, on which a round piece of glass sits.

#### Tripada 750 Coffee table

CFTB19-T-0075 (750Diax750H)

Natural edge teak wood strips, copper tie, glass, Natural oil Monocoat finish

Curved wooden legs from sawmill residue are bound by a copper tie for support. Woven teak wood strips make the top of the structure, on which a round piece of glass sits.