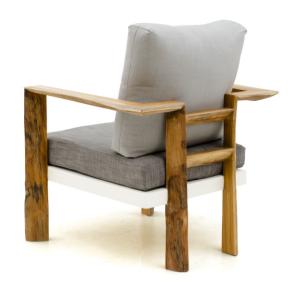

#### NOKREK

Paneled sofa

SFSN19-N-0016 (810Wx780Dx740H) Single seater SFSN19-N-0017 (810Wx780Dx740H) Single seater SFDB19-N-0018 (1485Wx780Dx740H) Double seater Set - All of the above (1+1+2)

Burma Teak wood slices with bamboo ties, cotton filled (seat cushions), Recron fiber filled back cushion. Cotton fabric Tapestry, Monocoat + WOKA Natural oil finish

Strong, sturdy yet light, this sofa set is made from well-treated teakwood slices of "found" wood at saw-mills. This sofa is structured with bamboo ties to make comfortable sofa seats with soft back cushion and cotton side cushions. Each chair has unique patterns of overlapping timber strips and unique teak figures.