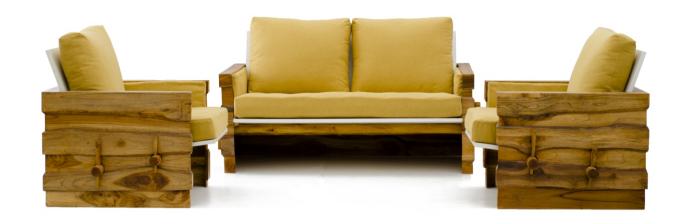

#### KAZIRANGA Ring sofa cross

**SFSN19-K-0002** (1525Wx860Dx1040H) Single seater with right side table

Solid Indian Mahogany wood, Synthetic fibre heavy weave fabric tapestry, Natural oil

Monocoat finish

Individual bucket seat sofa, with built-in right side table. Hand-made out of long broad wooden planks with natural tree trunk edges and rich smooth surfaces finished in natural oil that is water resistant as well as long lasting (Rubio Monocoat). This design has seat on cross planks.

SFSN19-K-0004 (1050Wx860Dx1040H) Single seater with left side table SFSN19-K-0005 (1525Wx860Dx1040H) Single seater with right side table SFDB19-K-0006 (2515Wx860Dx1040H) Double seater with 2 side tables Set - All of the above (1+1+2)

Solid Indian Mahogany wood, Synthetic fiber heavy weave fabric tapestry, Natural oil

Monocoat finish

A two-seater plus two individual bucket seats sofa set, with built-in side tables. Hand-made out of long broad wooden planks with natural tree trunk edges and rich smooth surfaces finished in natural oil that is water resistant as well as long lasting (Rubio Monocoat). This design has seats on cross planks.