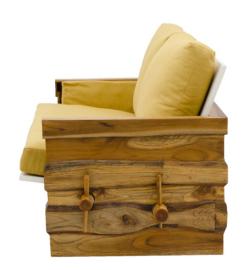

#### KAZIRANGA Ring sofa cross

**SFSN19-K-0002** (1525Wx860Dx1040H) Single seater with right side table

Solid Indian Mahogany wood, Synthetic fibre heavy weave fabric tapestry, Natural oil

Monocoat finish

Individual bucket seat sofa, with built-in right side table. Hand-made out of long broad wooden planks with natural tree trunk edges and rich smooth surfaces finished in natural oil that is water resistant as well as long lasting (Rubio Monocoat). This design has seat on cross planks.