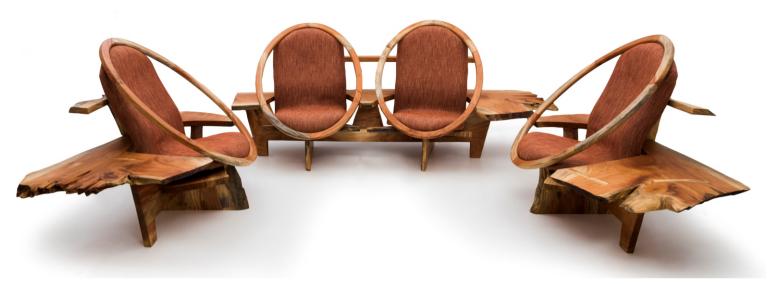

#### KAZIRANGA Ring sofa cross

**SFSN19-K-0002** (1525Wx860Dx1040H) Single seater with right side table

Solid Indian Mahogany wood, Synthetic fibre heavy weave fabric tapestry, Natural oil

Monocoat finish

Individual bucket seat sofa, with built-in right side table. Hand-made out of long broad wooden planks with natural tree trunk edges and rich smooth surfaces finished in natural oil that is water resistant as well as long lasting (Rubio Monocoat). This design has seat on cross planks.

SFSN19-K-0004 (1050Wx860Dx1040H) Single seater with left side table SFSN19-K-0005 (1525Wx860Dx1040H) Single seater with right side table SFDB19-K-0006 (2515Wx860Dx1040H) Double seater with 2 side tables Set - All of the above (1+1+2)

Solid Indian Mahogany wood, Synthetic fiber heavy weave fabric tapestry, Natural oil

Monocoat finish

A two-seater plus two individual bucket seats sofa set, with built-in side tables. Hand-made out of long broad wooden planks with natural tree trunk edges and rich smooth surfaces finished in natural oil that is water resistant as well as long lasting (Rubio Monocoat). This design has seats on cross planks.