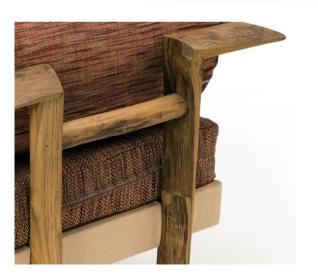

#### KAZIRANGA Ring sofa cross

**SFSN19-K-0002** (1525Wx860Dx1040H) Single seater with right side table

Solid Indian Mahogany wood, Synthetic fibre heavy weave fabric tapestry, Natural oil

Monocoat finish

Individual bucket seat sofa, with built-in right side table. Hand-made out of long broad wooden planks with natural tree trunk edges and rich smooth surfaces finished in natural oil that is water resistant as well as long lasting (Rubio Monocoat). This design has seat on cross planks.