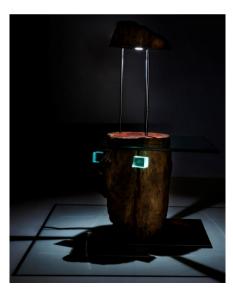

# Paksh Bird lamp table

LMTB19-P-0023 (750Wx580Dx520H)

Indian Mahogany wood, glass, yellow branded LED light, Monocoat + WOKA Natural oil finish

A solid piece of found wood and glass set at angles makes this intriguing table which has concealed lighting in the junction point.