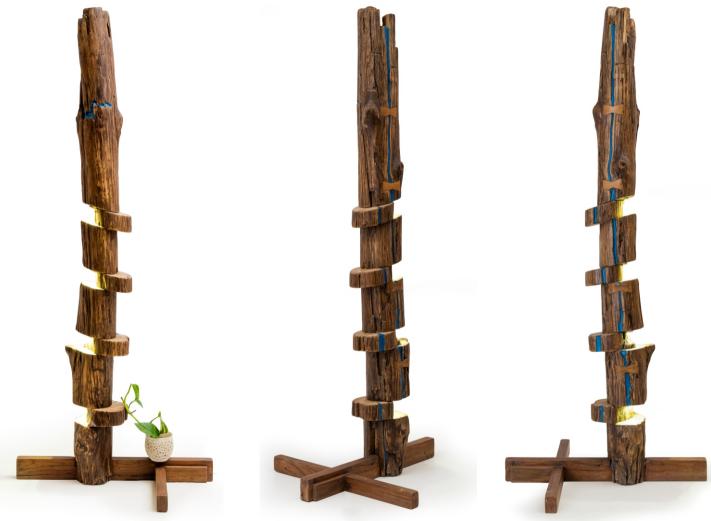

### |kalila 0 i |**Log slice lamp**

LMLM19-I-0030 (590Wx510Dx1350H)

Indian Mahogany wood, Lavilation blue colour, Natural oil Monocoat finish, yellow branded LED light

Solid wood logs slices placed one on top of the other in a staggered manner with light concealed underneath. A functional lamp that is also a sculpted piece of art.