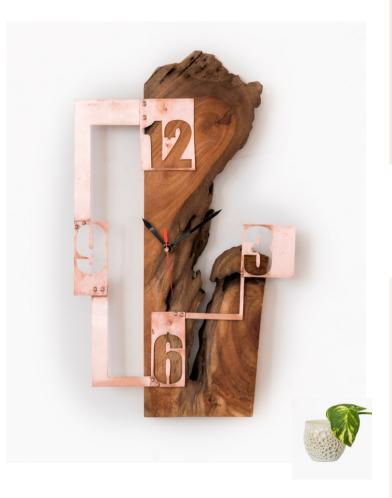

#### Kanya 01 Medium sized clock

CLWL19-KM-0039 (470Wx45Dx740H)

Copper plate, Indian Mahogany wood as sawmill residue, hands and machinery, Monocoat + WOKA

Wood offcuts and pieces of found wood make these unique clocks. It's shape provoke imagination. The numbers and frames are made from copper that one can choose to shine regularly or leave it natural to patina in time!

Wall clock.