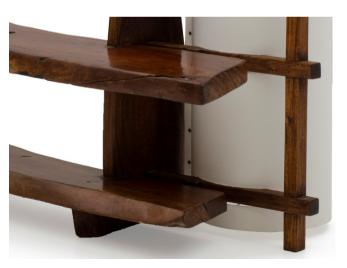

# Kritika 01 TV shelf lamp

LMTV19-K-0094 (1500Wx490Dx1220H)

Indian Mahogany wood, polycarbonate sheet, cotton cloth, Natural oil Monocoat finish, yellow branded LED light

Combination of folded natural wood shelves and polycarbonate lamp. Natural edge wood is smooth finished with water-resistant natural oil and polycarbonate is covered with cotton cloth for diffused light. The polycarbonate imparts durability and strength to the lamp. The size of the sturdy planks takes Flat TV upto 32 inch size.

# Kritika 02 TV shelf lamp

LMTV19-K-0095 (1620Wx500Dx1220H)

Indian Mahogany wood, polycarbonate sheet, cotton cloth, Natural oil Monocoat finish, yellow branded LED light

Combination of folded natural wood shelves and polycarbonate lamp. Natural edge wood is smooth finished with water-resistant natural oil and polycarbonate is covered with cotton cloth for diffused light. The polycarbonate imparts durability and strength to the lamp. The size of the sturdy planks takes Flat TV upto 32 inch size.