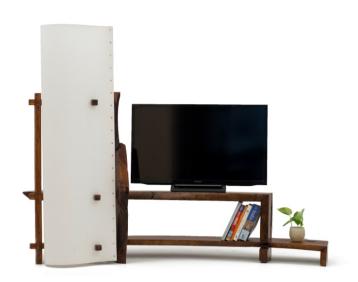

# Kritika 01 TV shelf lamp

LMTV19-K-0094 (1500Wx490Dx1220H)

Indian Mahogany wood, polycarbonate sheet, cotton cloth, Natural oil Monocoat finish, yellow branded LED light

Combination of folded natural wood shelves and polycarbonate lamp. Natural edge wood is smooth finished with water-resistant natural oil and polycarbonate is covered with cotton cloth for diffused light. The polycarbonate imparts durability and strength to the lamp. The size of the sturdy planks takes Flat TV upto 32 inch size.

# Kritika 02 TV shelf lamp

LMTV19-K-0095 (1620Wx500Dx1220H)

Indian Mahogany wood, polycarbonate sheet, cotton cloth, Natural oil Monocoat finish, yellow branded LED light

Combination of folded natural wood shelves and polycarbonate lamp. Natural edge wood is smooth finished with water-resistant natural oil and polycarbonate is covered with cotton cloth for diffused light. The polycarbonate imparts durability and strength to the lamp. The size of the sturdy planks takes Flat TV upto 32 inch size.