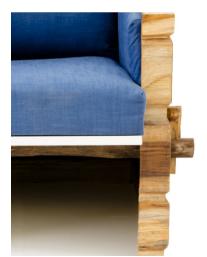

#### NOKREK

Paneled sofa

SFSN19-N-0016 (810Wx780Dx740H) Single seater SFSN19-N-0017 (810Wx780Dx740H) Single seater SFDB19-N-0018 (1485Wx780Dx740H) Double seater Set - All of the above (1+1+2)

Burma Teak wood slices with bamboo ties, cotton filled (seat cushions), Recron fiber filled back cushion. Cotton fabric Tapestry, Monocoat + WOKA Natural oil finish

Strong, sturdy yet light, this sofa set is made from well-treated teakwood slices of "found" wood at saw-mills. This sofa is structured with bamboo ties to make comfortable sofa seats with soft back cushion and cotton side cushions. Each chair has unique patterns of overlapping timber strips and unique teak figures.