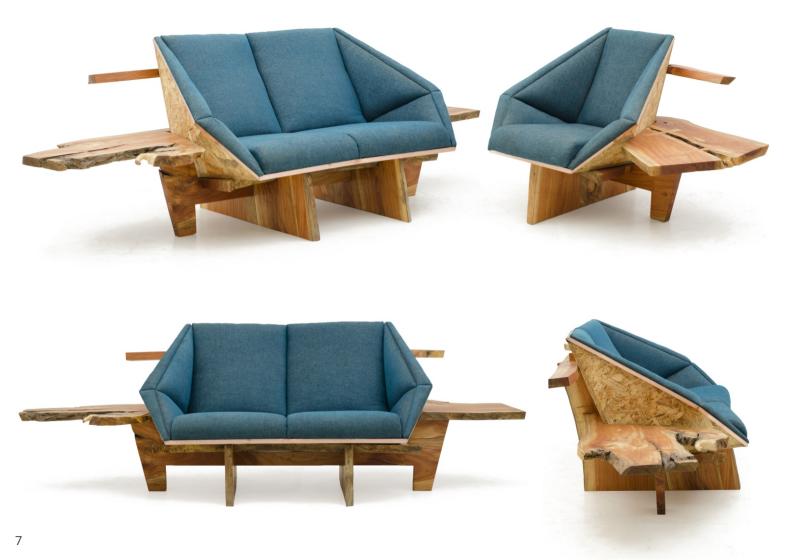

#### Nameri Ring sofa linear

SFSN19-N-0007 (1580Wx900Dx1020H) Single seater with left side table SFSN19-N-0008 (1420Wx900Dx1020H) Single seater with right side table SFDB19-N-0009 (2070Wx900Dx1020H) Double seater with 2 side tables Set - All of the above (1+1+2)

Solid Indian Mahogany wood, Synthetic fiber heavy weave fabric tapestry, Natural oil

Monocoat finish

A two-seater plus two individual large size bucket seats sofa set, with built-in side tables. Long, broad wooden planks with natural tree trunk edges are used and the rich smooth surface comes from a finish in natural oil that is water resistant as well as long lasting (Rubio Monocoat). This design has seats on parallel planks sitting on a long un-cut plank with low built-in side tables.