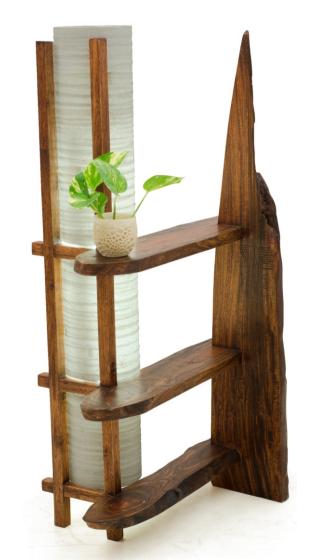

## Saptarshi O1,O2 Patti lamp partition

**LMPR19-SR-0034** (420Wx385Dx1525H) Right partition **LMPR19-SL-0035** (420Wx385Dx1525H) Left partition

Burma Teak bark lamp – Dual lighting, cotton fabric, polycarbonate sheet, WOKA Natural oil finish

A Burma Teak bark lamp also works as a Room Divider. The lamp is fitted into slotted wooden frames. Polycarbonate sheet and cotton cloth hold the light, for best long-term reflective effects.