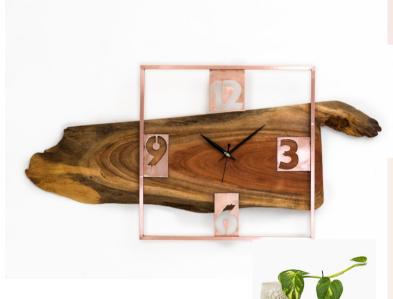

### Sinh 01 Medium sized clock

CLWL19-SM-0043 (740Wx35Dx350H)

Copper plate, Indian Mahogany wood as sawmill residue, hands and machinery, Monocoat + WOKA

Wood offcuts and pieces of found wood make these unique clocks. It's shape provoke imagination. The numbers and frames are made from copper that one can choose to shine regularly or leave it natural to patina in time!

Wall clock