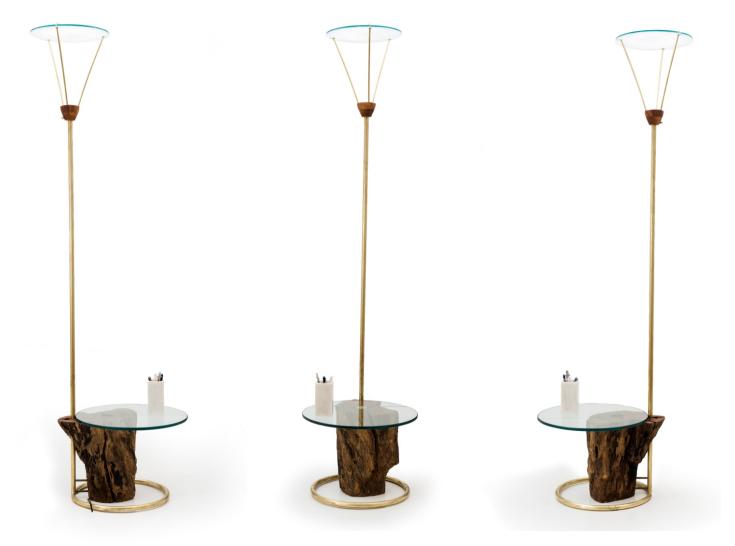

## Shravan 01 Log uplighter lamp table

**LMTB19-S-0028** (540Wx 450Dx350H) (Lamp Height - 1385H)

Brass ring and rod, Indian Mahogany wood, glass top and cover, yellow branded LED light, Monocoat + WOKA Natural oil finish

A brass rod holds both the light source as well as forms the support in a ring below. A glass top sits on a solid wood log.