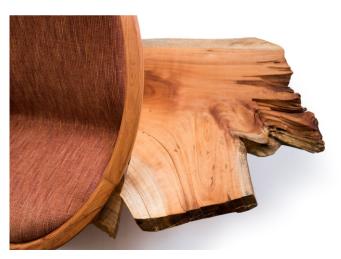

#### KAZIRANGA Ring sofa cross

**SFSN19-K-0002** (1525Wx860Dx1040H) Single seater with right side table

Solid Indian Mahogany wood, Synthetic fibre heavy weave fabric tapestry, Natural oil

Monocoat finish

Individual bucket seat sofa, with built-in right side table. Hand-made out of long broad wooden planks with natural tree trunk edges and rich smooth surfaces finished in natural oil that is water resistant as well as long lasting (Rubio Monocoat). This design has seat on cross planks.