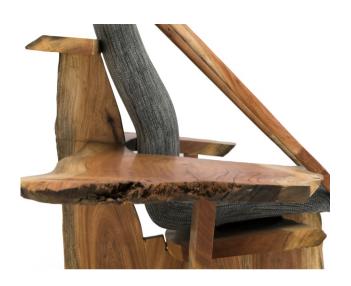

#### KAZIRANGA Ring sofa cross

**SFSN19-K-0002** (1525Wx860Dx1040H) Single seater with right side table

Solid Indian Mahogany wood, Synthetic fibre heavy weave fabric tapestry, Natural oil

Monocoat finish

Individual bucket seat sofa, with built-in right side table. Hand-made out of long broad wooden planks with natural tree trunk edges and rich smooth surfaces finished in natural oil that is water resistant as well as long lasting (Rubio Monocoat). This design has seat on cross planks.