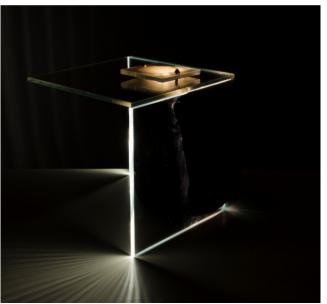

## Mukuta 01 Floating log lamp table

**LMTB19-M-0025** (600Wx480Dx425H)

Indian Mahogany wood, glass, yellow branded LED light, Monocoat + WOKA Natural oil finish

This ingenious design inserts glass into a rounded solid log of wood, which in turn rests on glass supports. The light source is below the glass top.

### Mukuta 02 **Log lamp table**

LMTB19-M-0026 (490Wx490Dx425H)

Indian Mahogany wood, glass, yellow branded LED light, Monocoat + WOKA Natural oil finish

This ingenious design inserts glass into a rounded solid log of wood, which in turn rests on glass supports. The light source is below the glass top.