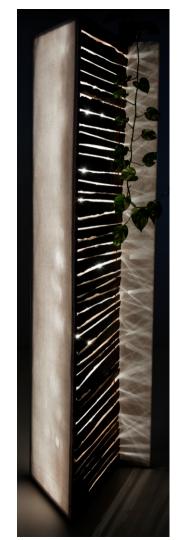

## Saptarshi O1,O2 Patti lamp partition

**LMPR19-SR-0034** (420Wx385Dx1525H) Right partition **LMPR19-SL-0035** (420Wx385Dx1525H) Left partition

Burma Teak bark lamp – Dual lighting, cotton fabric, polycarbonate sheet, WOKA Natural oil finish

A Burma Teak bark lamp also works as a Room Divider. The lamp is fitted into slotted wooden frames. Polycarbonate sheet and cotton cloth hold the light, for best long-term reflective effects.

# Saptarshi O1+O2 Patti lamp partition Option A

LMPR19-SR-0034 + LMPR19-SL-0035 (1150W x 385D x 1525H) Right partition + Left partition Set - All of the above (1+1)

Burma Teak bark lamp – Dual lighting, cotton fabric, polycarbonate sheet, WOKA Natural oil finish

A Burma Teak bark lamp also works as a Room Divider. The lamp is fitted into slotted wooden frames. Polycarbonate sheet and cotton cloth hold the light, for best long-term reflective effects. Combination of Left and Right single lamps can be used together as a partition.