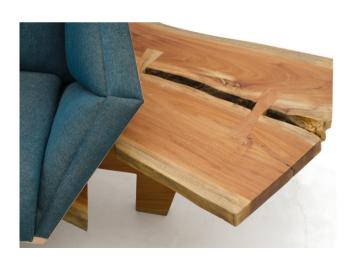

#### KAZIRANGA Ring sofa cross

**SFSN19-K-0002** (1525Wx860Dx1040H) Single seater with right side table

Solid Indian Mahogany wood, Synthetic fibre heavy weave fabric tapestry, Natural oil

Monocoat finish

Individual bucket seat sofa, with built-in right side table. Hand-made out of long broad wooden planks with natural tree trunk edges and rich smooth surfaces finished in natural oil that is water resistant as well as long lasting (Rubio Monocoat). This design has seat on cross planks.