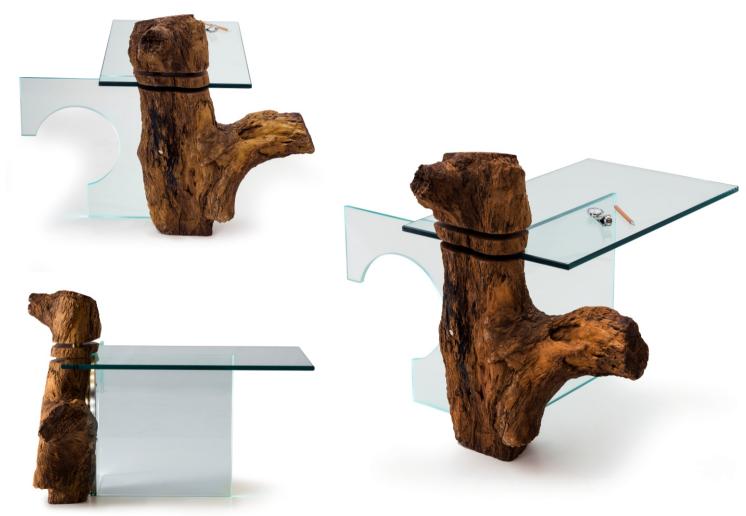

## Mukha Retro head lamp table

LMTB19-M-0024 (500Wx500Dx890H)

Indian Mahogany wood, MS Steel pipes, Rusted MS base plate, Glass top, Eye- glass lights, yellow branded LED light, Monocoat + WOKA Natural oil finish

Glass and steel pipes inserted into a continuous solid wood piece. The light source is hidden under the top wood piece.