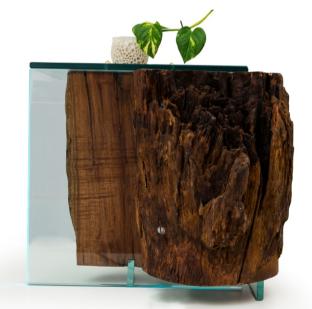

## Mukuta 01 Floating log lamp table

**LMTB19-M-0025** (600Wx480Dx425H)

Indian Mahogany wood, glass, yellow branded LED light, Monocoat + WOKA Natural oil finish

This ingenious design inserts glass into a rounded solid log of wood, which in turn rests on glass supports. The light source is below the glass top.

### Mukuta 02 **Log lamp table**

LMTB19-M-0026 (490Wx490Dx425H)

Indian Mahogany wood, glass, yellow branded LED light, Monocoat + WOKA Natural oil finish

This ingenious design inserts glass into a rounded solid log of wood, which in turn rests on glass supports. The light source is below the glass top.