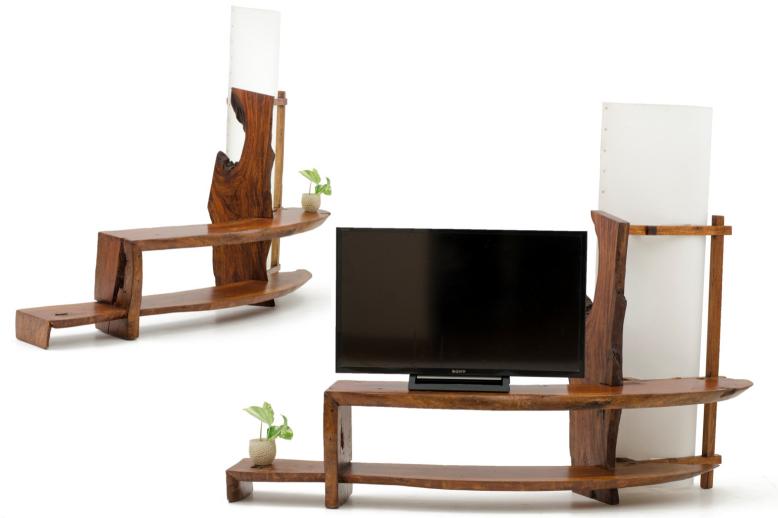

# Kritika 01 TV shelf lamp

LMTV19-K-0094 (1500Wx490Dx1220H)

Indian Mahogany wood, polycarbonate sheet, cotton cloth, Natural oil Monocoat finish, yellow branded LED light

Combination of folded natural wood shelves and polycarbonate lamp. Natural edge wood is smooth finished with water-resistant natural oil and polycarbonate is covered with cotton cloth for diffused light. The polycarbonate imparts durability and strength to the lamp. The size of the sturdy planks takes Flat TV upto 32 inch size.

# Kritika 02 TV shelf lamp

LMTV19-K-0095 (1620Wx500Dx1220H)

Indian Mahogany wood, polycarbonate sheet, cotton cloth, Natural oil Monocoat finish, yellow branded LED light

Combination of folded natural wood shelves and polycarbonate lamp. Natural edge wood is smooth finished with water-resistant natural oil and polycarbonate is covered with cotton cloth for diffused light. The polycarbonate imparts durability and strength to the lamp. The size of the sturdy planks takes Flat TV upto 32 inch size.