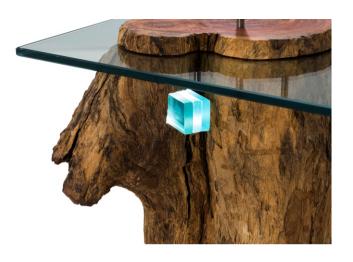

# Paksh Bird lamp table

LMTB19-P-0023 (750Wx580Dx520H)

Indian Mahogany wood, glass, yellow branded LED light, Monocoat + WOKA Natural oil finish

A solid piece of found wood and glass set at angles makes this intriguing table which has concealed lighting in the junction point.