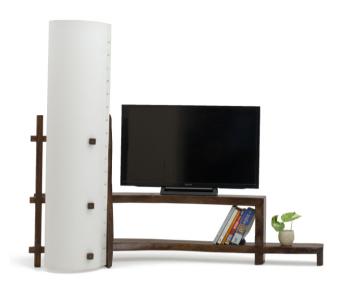

# Kritika 01 TV shelf lamp

LMTV19-K-0094 (1500Wx490Dx1220H)

Indian Mahogany wood, polycarbonate sheet, cotton cloth, Natural oil Monocoat finish, yellow branded LED light

Combination of folded natural wood shelves and polycarbonate lamp. Natural edge wood is smooth finished with water-resistant natural oil and polycarbonate is covered with cotton cloth for diffused light. The polycarbonate imparts durability and strength to the lamp. The size of the sturdy planks takes Flat TV upto 32 inch size.

# Kritika 02 TV shelf lamp

LMTV19-K-0095 (1620Wx500Dx1220H)

Indian Mahogany wood, polycarbonate sheet, cotton cloth, Natural oil Monocoat finish, yellow branded LED light

Combination of folded natural wood shelves and polycarbonate lamp. Natural edge wood is smooth finished with water-resistant natural oil and polycarbonate is covered with cotton cloth for diffused light. The polycarbonate imparts durability and strength to the lamp. The size of the sturdy planks takes Flat TV upto 32 inch size.