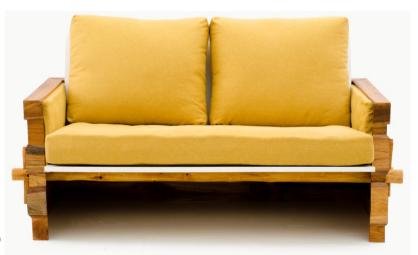

#### KAZIRANGA Ring sofa cross

**SFSN19-K-0002** (1525Wx860Dx1040H) Single seater with right side table

Solid Indian Mahogany wood, Synthetic fibre heavy weave fabric tapestry, Natural oil

Monocoat finish

Individual bucket seat sofa, with built-in right side table. Hand-made out of long broad wooden planks with natural tree trunk edges and rich smooth surfaces finished in natural oil that is water resistant as well as long lasting (Rubio Monocoat). This design has seat on cross planks.