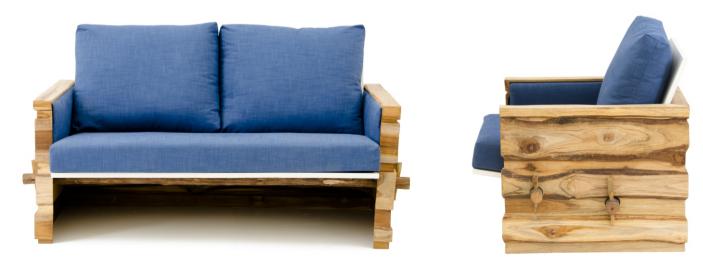

#### KAZIRANGA Ring sofa cross

**SFSN19-K-0002** (1525Wx860Dx1040H) Single seater with right side table

Solid Indian Mahogany wood, Synthetic fibre heavy weave fabric tapestry, Natural oil

Monocoat finish

Individual bucket seat sofa, with built-in right side table. Hand-made out of long broad wooden planks with natural tree trunk edges and rich smooth surfaces finished in natural oil that is water resistant as well as long lasting (Rubio Monocoat). This design has seat on cross planks.