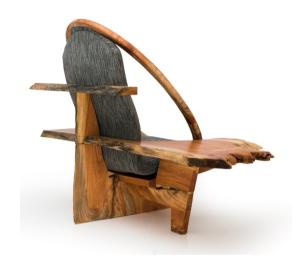

#### KAZIRANGA Ring sofa cross

**SFSN19-K-0002** (1525Wx860Dx1040H) Single seater with right side table

Solid Indian Mahogany wood, Synthetic fibre heavy weave fabric tapestry, Natural oil

Monocoat finish

Individual bucket seat sofa, with built-in right side table. Hand-made out of long broad wooden planks with natural tree trunk edges and rich smooth surfaces finished in natural oil that is water resistant as well as long lasting (Rubio Monocoat). This design has seat on cross planks.