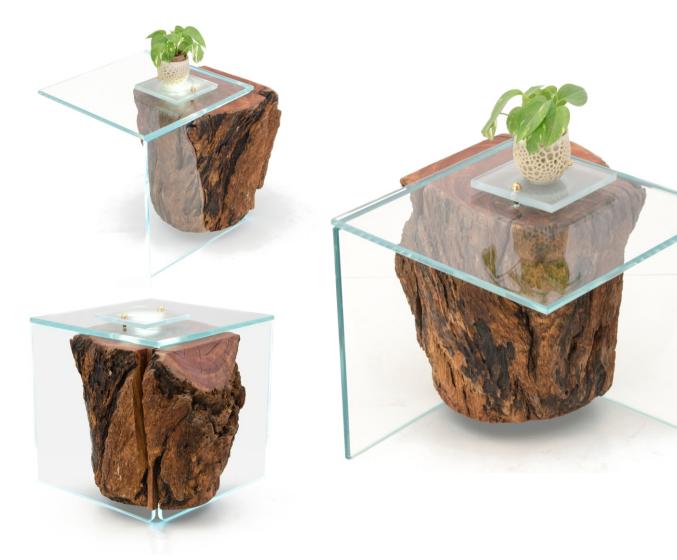

## Mukuta 01 Floating log lamp table

**LMTB19-M-0025** (600Wx480Dx425H)

Indian Mahogany wood, glass, yellow branded LED light, Monocoat + WOKA Natural oil finish

This ingenious design inserts glass into a rounded solid log of wood, which in turn rests on glass supports. The light source is below the glass top.

### Mukuta 02 **Log lamp table**

LMTB19-M-0026 (490Wx490Dx425H)

Indian Mahogany wood, glass, yellow branded LED light, Monocoat + WOKA Natural oil finish

This ingenious design inserts glass into a rounded solid log of wood, which in turn rests on glass supports. The light source is below the glass top.