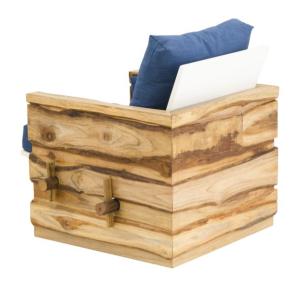

#### KAZIRANGA Ring sofa cross

**SFSN19-K-0002** (1525Wx860Dx1040H) Single seater with right side table

Solid Indian Mahogany wood, Synthetic fibre heavy weave fabric tapestry, Natural oil

Monocoat finish

Individual bucket seat sofa, with built-in right side table. Hand-made out of long broad wooden planks with natural tree trunk edges and rich smooth surfaces finished in natural oil that is water resistant as well as long lasting (Rubio Monocoat). This design has seat on cross planks.