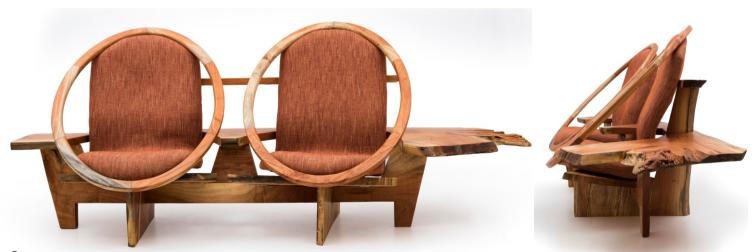

SFSN19-K-0004 (1050Wx860Dx1040H) Single seater with left side table SFSN19-K-0005 (1525Wx860Dx1040H) Single seater with right side table SFDB19-K-0006 (2515Wx860Dx1040H) Double seater with 2 side tables Set - All of the above (1+1+2)

Solid Indian Mahogany wood, Synthetic fiber heavy weave fabric tapestry, Natural oil

Monocoat finish

A two-seater plus two individual bucket seats sofa set, with built-in side tables. Hand-made out of long broad wooden planks with natural tree trunk edges and rich smooth surfaces finished in natural oil that is water resistant as well as long lasting (Rubio Monocoat). This design has seats on cross planks.