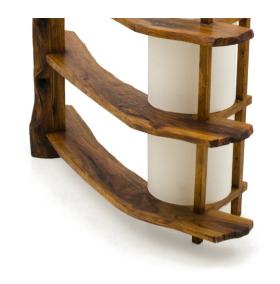

## Saptarshi O1,O2 Patti lamp partition

**LMPR19-SR-0034** (420Wx385Dx1525H) Right partition **LMPR19-SL-0035** (420Wx385Dx1525H) Left partition

Burma Teak bark lamp – Dual lighting, cotton fabric, polycarbonate sheet, WOKA Natural oil finish

A Burma Teak bark lamp also works as a Room Divider. The lamp is fitted into slotted wooden frames. Polycarbonate sheet and cotton cloth hold the light, for best long-term reflective effects.