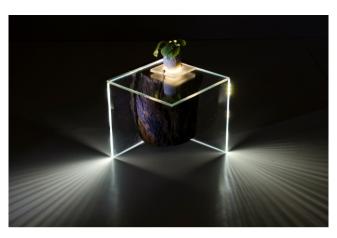

## Mukuta 01 Floating log lamp table

**LMTB19-M-0025** (600Wx480Dx425H)

Indian Mahogany wood, glass, yellow branded LED light, Monocoat + WOKA Natural oil finish

This ingenious design inserts glass into a rounded solid log of wood, which in turn rests on glass supports. The light source is below the glass top.

### Mukuta 02 **Log lamp table**

LMTB19-M-0026 (490Wx490Dx425H)

Indian Mahogany wood, glass, yellow branded LED light, Monocoat + WOKA Natural oil finish

This ingenious design inserts glass into a rounded solid log of wood, which in turn rests on glass supports. The light source is below the glass top.