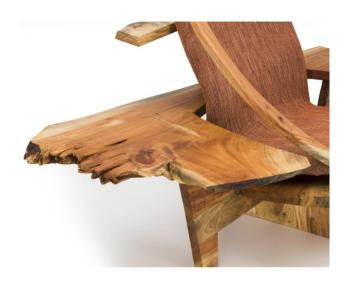

#### KAZIRANGA Ring sofa cross

**SFSN19-K-0002** (1525Wx860Dx1040H) Single seater with right side table

Solid Indian Mahogany wood, Synthetic fibre heavy weave fabric tapestry, Natural oil

Monocoat finish

Individual bucket seat sofa, with built-in right side table. Hand-made out of long broad wooden planks with natural tree trunk edges and rich smooth surfaces finished in natural oil that is water resistant as well as long lasting (Rubio Monocoat). This design has seat on cross planks.