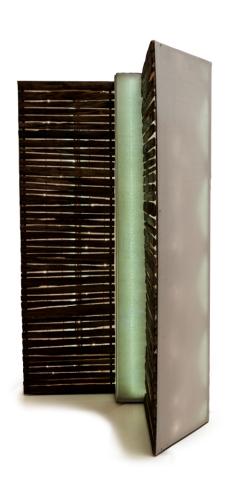

# Saptarshi O1+O2 Patti lamp partition Option B

LMPR19-SR-0034 + LMPR19-SL-0035 (850W x 385D x 1525H) Right partition + Left partition Set - All of the above (1+1)

Burma Teak bark lamp – Dual lighting, cotton fabric, polycarbonate sheet, WOKA Natural oil finish

A Burma Teak bark lamp also works as a Room Divider. The lamp is fitted into slotted wooden frames. Polycarbonate sheet and cotton cloth hold the light, for best long-term reflective effects. Combination of Left and Right single lamps can be used together as a partition.