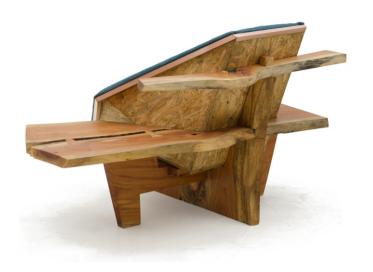

#### Nameri Ring sofa linear

SFSN19-N-0007 (1580Wx900Dx1020H) Single seater with left side table SFSN19-N-0008 (1420Wx900Dx1020H) Single seater with right side table SFDB19-N-0009 (2070Wx900Dx1020H) Double seater with 2 side tables Set - All of the above (1+1+2)

Solid Indian Mahogany wood, Synthetic fiber heavy weave fabric tapestry, Natural oil

Monocoat finish

A two-seater plus two individual large size bucket seats sofa set, with built-in side tables. Long, broad wooden planks with natural tree trunk edges are used and the rich smooth surface comes from a finish in natural oil that is water resistant as well as long lasting (Rubio Monocoat). This design has seats on parallel planks sitting on a long un-cut plank with low built-in side tables.