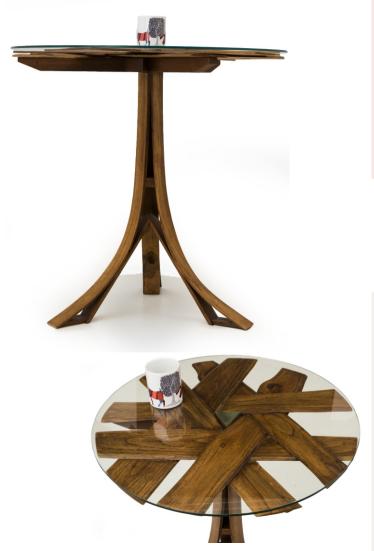

#### Tripada 600 Coffee table

CFTB19-T-0037 (600Diax750H)

Natural edge teak wood strips, copper tie, glass, Natural oil Monocoat finish

Curved wooden legs from sawmill residue are bound by a copper tie for support. Woven teak wood strips make the top of the structure, on which a round piece of glass sits.

#### Tripada 750 Coffee table

CFTB19-T-0075 (750Diax750H)

Natural edge teak wood strips, copper tie, glass, Natural oil Monocoat finish

Curved wooden legs from sawmill residue are bound by a copper tie for support. Woven teak wood strips make the top of the structure, on which a round piece of glass sits.