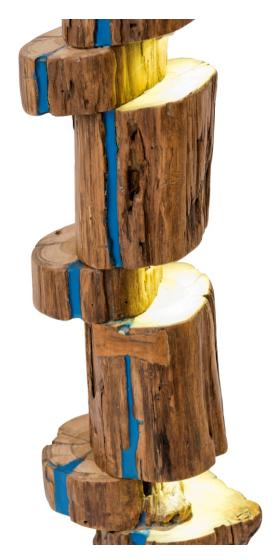

### |kalila 0 i |**Log slice lamp**

LMLM19-I-0030 (590Wx510Dx1350H)

Indian Mahogany wood, Lavilation blue colour, Natural oil Monocoat finish, yellow branded LED light

Solid wood logs slices placed one on top of the other in a staggered manner with light concealed underneath. A functional lamp that is also a sculpted piece of art.