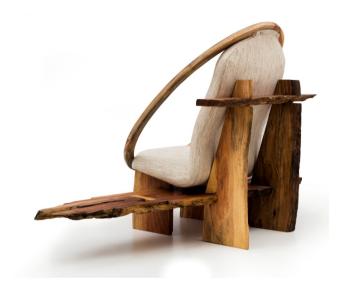

#### Nameri Ring sofa linear

SFSN19-N-0007 (1580Wx900Dx1020H) Single seater with left side table SFSN19-N-0008 (1420Wx900Dx1020H) Single seater with right side table SFDB19-N-0009 (2070Wx900Dx1020H) Double seater with 2 side tables Set - All of the above (1+1+2)

Solid Indian Mahogany wood, Synthetic fiber heavy weave fabric tapestry, Natural oil

Monocoat finish

A two-seater plus two individual large size bucket seats sofa set, with built-in side tables. Long, broad wooden planks with natural tree trunk edges are used and the rich smooth surface comes from a finish in natural oil that is water resistant as well as long lasting (Rubio Monocoat). This design has seats on parallel planks sitting on a long un-cut plank with low built-in side tables.