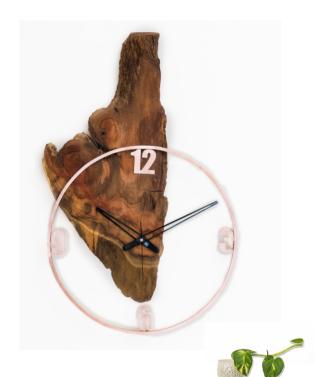

#### Kanya 01 Medium sized clock

CLWL19-KM-0039 (470Wx45Dx740H)

Copper plate, Indian Mahogany wood as sawmill residue, hands and machinery, Monocoat + WOKA

Wood offcuts and pieces of found wood make these unique clocks. It's shape provoke imagination. The numbers and frames are made from copper that one can choose to shine regularly or leave it natural to patina in time!

Wall clock.