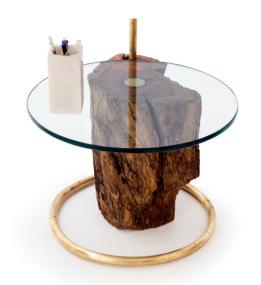

## Shravan 01 Log uplighter lamp table

**LMTB19-S-0028** (540Wx 450Dx350H) (Lamp Height - 1385H)

Brass ring and rod, Indian Mahogany wood, glass top and cover, yellow branded LED light, Monocoat + WOKA Natural oil finish

A brass rod holds both the light source as well as forms the support in a ring below. A glass top sits on a solid wood log.