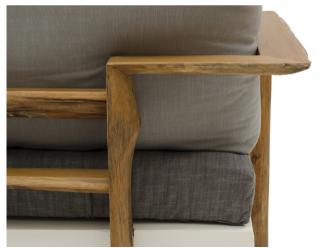

#### NOKREK

Paneled sofa

SFSN19-N-0016 (810Wx780Dx740H) Single seater SFSN19-N-0017 (810Wx780Dx740H) Single seater SFDB19-N-0018 (1485Wx780Dx740H) Double seater Set - All of the above (1+1+2)

Burma Teak wood slices with bamboo ties, cotton filled (seat cushions), Recron fiber filled back cushion. Cotton fabric Tapestry, Monocoat + WOKA Natural oil finish

Strong, sturdy yet light, this sofa set is made from well-treated teakwood slices of "found" wood at saw-mills. This sofa is structured with bamboo ties to make comfortable sofa seats with soft back cushion and cotton side cushions. Each chair has unique patterns of overlapping timber strips and unique teak figures.