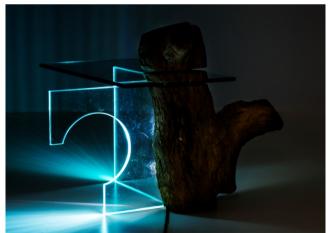

## Mukha Retro head lamp table

LMTB19-M-0024 (500Wx500Dx890H)

Indian Mahogany wood, MS Steel pipes, Rusted MS base plate, Glass top, Eye- glass lights, yellow branded LED light, Monocoat + WOKA Natural oil finish

Glass and steel pipes inserted into a continuous solid wood piece. The light source is hidden under the top wood piece.