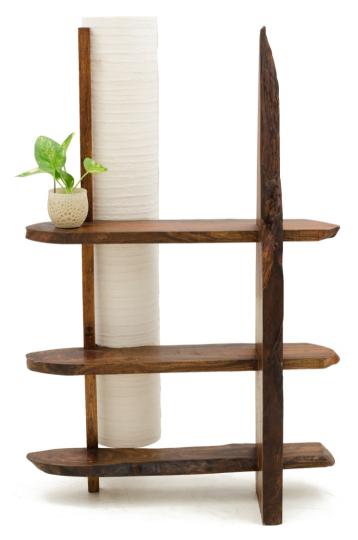

## Saptarshi O1,O2 Patti lamp partition

**LMPR19-SR-0034** (420Wx385Dx1525H) Right partition **LMPR19-SL-0035** (420Wx385Dx1525H) Left partition

Burma Teak bark lamp – Dual lighting, cotton fabric, polycarbonate sheet, WOKA Natural oil finish

A Burma Teak bark lamp also works as a Room Divider. The lamp is fitted into slotted wooden frames. Polycarbonate sheet and cotton cloth hold the light, for best long-term reflective effects.