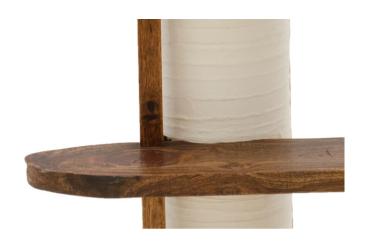

## Saptarshi O1,O2 Patti lamp partition

**LMPR19-SR-0034** (420Wx385Dx1525H) Right partition **LMPR19-SL-0035** (420Wx385Dx1525H) Left partition

Burma Teak bark lamp – Dual lighting, cotton fabric, polycarbonate sheet, WOKA Natural oil finish

A Burma Teak bark lamp also works as a Room Divider. The lamp is fitted into slotted wooden frames. Polycarbonate sheet and cotton cloth hold the light, for best long-term reflective effects.