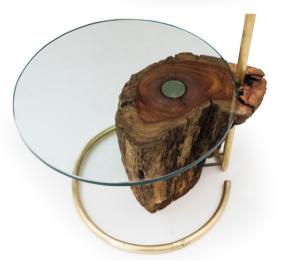

## Shravan 01 Log uplighter lamp table

**LMTB19-S-0028** (540Wx 450Dx350H) (Lamp Height - 1385H)

Brass ring and rod, Indian Mahogany wood, glass top and cover, yellow branded LED light, Monocoat + WOKA Natural oil finish

A brass rod holds both the light source as well as forms the support in a ring below. A glass top sits on a solid wood log.