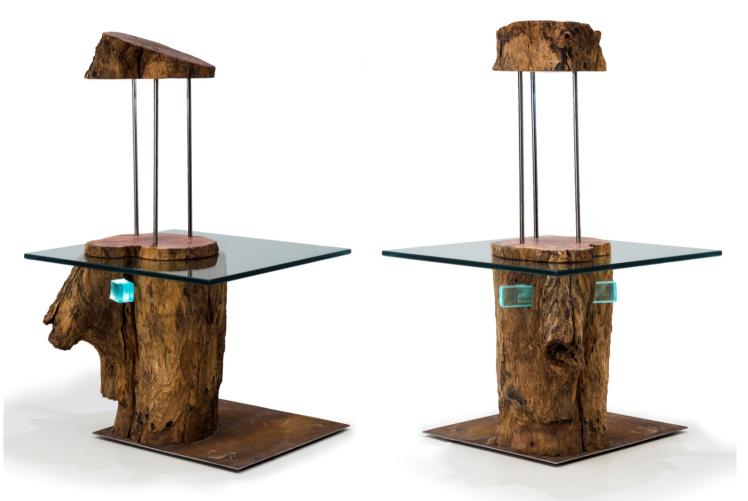

## Mukha Retro head lamp table

LMTB19-M-0024 (500Wx500Dx890H)

Indian Mahogany wood, MS Steel pipes, Rusted MS base plate, Glass top, Eye- glass lights, yellow branded LED light, Monocoat + WOKA Natural oil finish

Glass and steel pipes inserted into a continuous solid wood piece. The light source is hidden under the top wood piece.