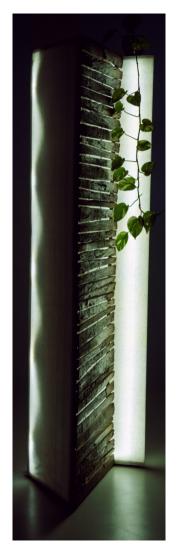

## Saptarshi O1,O2 Patti lamp partition

**LMPR19-SR-0034** (420Wx385Dx1525H) Right partition **LMPR19-SL-0035** (420Wx385Dx1525H) Left partition

Burma Teak bark lamp – Dual lighting, cotton fabric, polycarbonate sheet, WOKA Natural oil finish

A Burma Teak bark lamp also works as a Room Divider. The lamp is fitted into slotted wooden frames. Polycarbonate sheet and cotton cloth hold the light, for best long-term reflective effects.

# Saptarshi O1+O2 Patti lamp partition Option A

LMPR19-SR-0034 + LMPR19-SL-0035 (1150W x 385D x 1525H) Right partition + Left partition Set - All of the above (1+1)

Burma Teak bark lamp – Dual lighting, cotton fabric, polycarbonate sheet, WOKA Natural oil finish

A Burma Teak bark lamp also works as a Room Divider. The lamp is fitted into slotted wooden frames. Polycarbonate sheet and cotton cloth hold the light, for best long-term reflective effects. Combination of Left and Right single lamps can be used together as a partition.