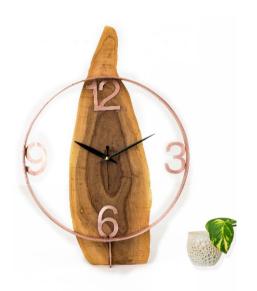

#### Tula 01 Large sized clock

CLTB19-TL-0040 (450Wx85Dx700H)

Copper plate, Indian Mahogany wood as sawmill residue, hands and machinery, Monocoat + WOKA

Wood offcuts and pieces of found wood make these unique clocks. It's shape provoke imagination. The numbers and frames are made from copper that one can choose to shine regularly or leave it natural to patina in time!

Standalone clock for table top