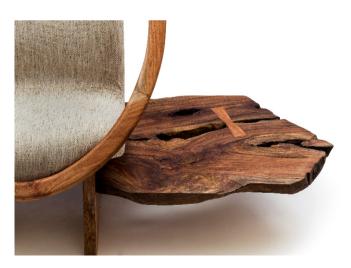

#### KAZIRANGA Ring sofa cross

**SFSN19-K-0002** (1525Wx860Dx1040H) Single seater with right side table

Solid Indian Mahogany wood, Synthetic fibre heavy weave fabric tapestry, Natural oil

Monocoat finish

Individual bucket seat sofa, with built-in right side table. Hand-made out of long broad wooden planks with natural tree trunk edges and rich smooth surfaces finished in natural oil that is water resistant as well as long lasting (Rubio Monocoat). This design has seat on cross planks.