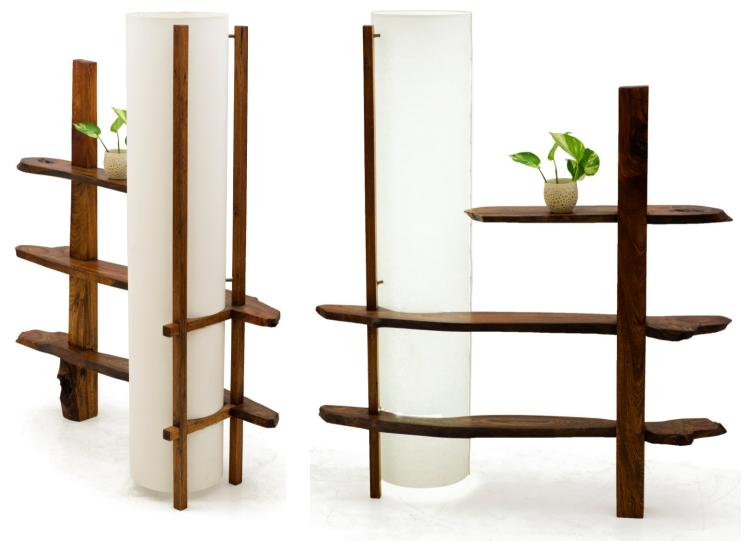

## Saptarshi O1,O2 Patti lamp partition

**LMPR19-SR-0034** (420Wx385Dx1525H) Right partition **LMPR19-SL-0035** (420Wx385Dx1525H) Left partition

Burma Teak bark lamp – Dual lighting, cotton fabric, polycarbonate sheet, WOKA Natural oil finish

A Burma Teak bark lamp also works as a Room Divider. The lamp is fitted into slotted wooden frames. Polycarbonate sheet and cotton cloth hold the light, for best long-term reflective effects.

# Saptarshi O1+O2 Patti lamp partition Option A

LMPR19-SR-0034 + LMPR19-SL-0035 (1150W x 385D x 1525H) Right partition + Left partition Set - All of the above (1+1)

Burma Teak bark lamp – Dual lighting, cotton fabric, polycarbonate sheet, WOKA Natural oil finish

A Burma Teak bark lamp also works as a Room Divider. The lamp is fitted into slotted wooden frames. Polycarbonate sheet and cotton cloth hold the light, for best long-term reflective effects. Combination of Left and Right single lamps can be used together as a partition.

# Saptarshi O1+O2 Patti lamp partition Option B

LMPR19-SR-0034 + LMPR19-SL-0035 (850W x 385D x 1525H) Right partition + Left partition Set - All of the above (1+1)

Burma Teak bark lamp – Dual lighting, cotton fabric, polycarbonate sheet, WOKA Natural oil finish