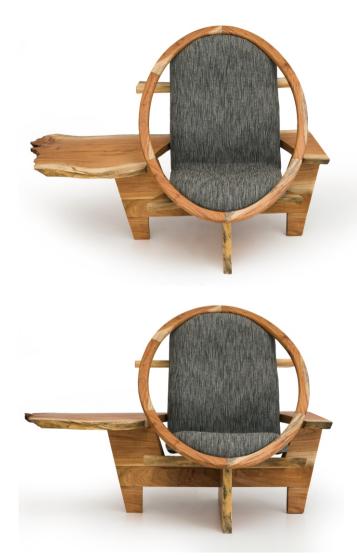

#### KAZIRANGA Ring sofa cross

**SFSN19-K-0002** (1525Wx860Dx1040H) Single seater with right side table

Solid Indian Mahogany wood, Synthetic fibre heavy weave fabric tapestry, Natural oil

Monocoat finish

Individual bucket seat sofa, with built-in right side table. Hand-made out of long broad wooden planks with natural tree trunk edges and rich smooth surfaces finished in natural oil that is water resistant as well as long lasting (Rubio Monocoat). This design has seat on cross planks.