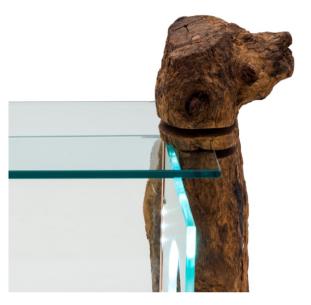

## Mukha Retro head lamp table

LMTB19-M-0024 (500Wx500Dx890H)

Indian Mahogany wood, MS Steel pipes, Rusted MS base plate, Glass top, Eye- glass lights, yellow branded LED light, Monocoat + WOKA Natural oil finish

Glass and steel pipes inserted into a continuous solid wood piece. The light source is hidden under the top wood piece.