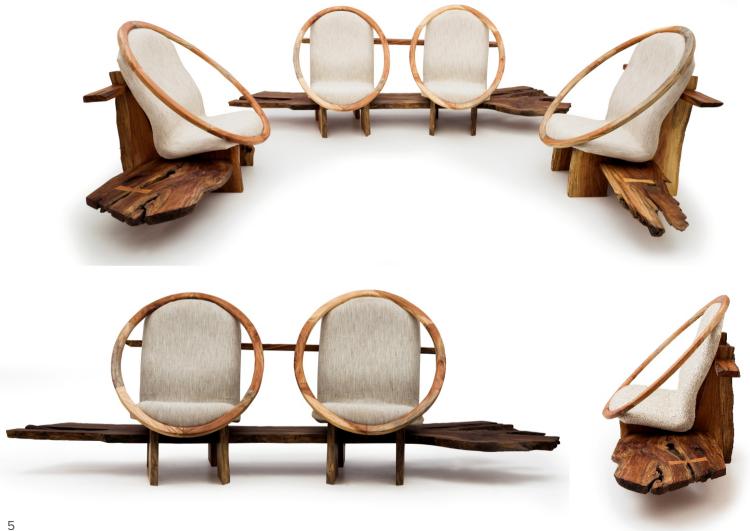

#### Nameri Ring sofa linear

SFSN19-N-0007 (1580Wx900Dx1020H) Single seater with left side table SFSN19-N-0008 (1420Wx900Dx1020H) Single seater with right side table SFDB19-N-0009 (2070Wx900Dx1020H) Double seater with 2 side tables Set - All of the above (1+1+2)

Solid Indian Mahogany wood, Synthetic fiber heavy weave fabric tapestry, Natural oil

Monocoat finish

A two-seater plus two individual large size bucket seats sofa set, with built-in side tables. Long, broad wooden planks with natural tree trunk edges are used and the rich smooth surface comes from a finish in natural oil that is water resistant as well as long lasting (Rubio Monocoat). This design has seats on parallel planks sitting on a long un-cut plank with low built-in side tables.