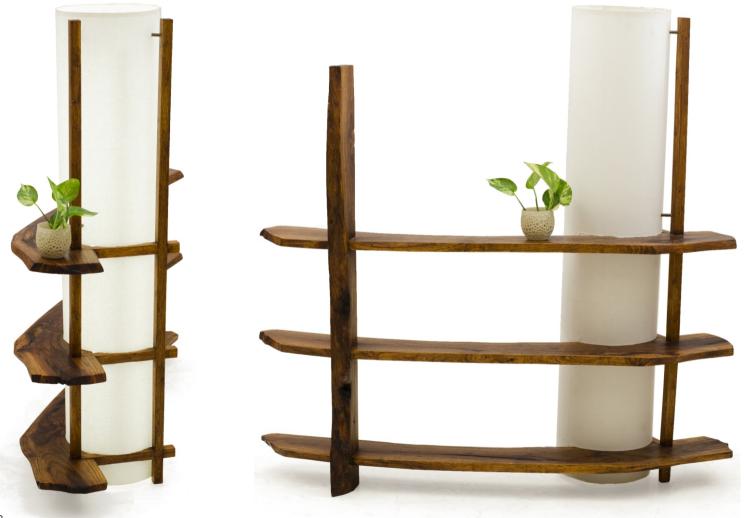

**Jauvara 03**Shelf lamp circle

LMSH19-J-0050 (1250Wx450Dx1200H)

Indian Mahogany wood, polycarbonate sheet, cotton cloth, Natural oil Monocoat finish, yellow branded LED light

Combination of natural wood shelves and polycarbonate lamp. Natural edge wood is smooth finished with waterresistant natural oil and polycarbonate is covered with cotton cloth for diffused light. The polycarbonate imparts durability and strength to the lamp.

**Jauvara 04**Shelf lamp circle

LMSH19-J-0051 (1050Wx340Dx1200H)

Indian Mahogany wood, polycarbonate sheet, cotton cloth, Natural oil Monocoat finish, yellow branded LED light

Combination of natural wood shelves and polycarbonate lamp. Natural edge wood is smooth finished with waterresistant natural oil and polycarbonate is covered with cotton cloth for diffused light. The polycarbonate imparts durability and strength to the lamp.

**Jauvara 05**Shelf lamp circle

LMSH19-J-0052 (640Wx250Dx900H)

Indian Mahogany wood, polycarbonate sheet, cotton cloth, Natural oil Monocoat finish, yellow branded LED light

Combination of natural wood shelves and polycarbonate lamp. Natural edge wood is smooth finished with waterresistant natural oil and polycarbonate is covered with cotton cloth for diffused light. The polycarbonate imparts durability and strength to the lamp.