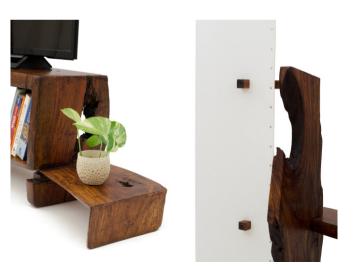

# Kritika 01 TV shelf lamp

LMTV19-K-0094 (1500Wx490Dx1220H)

Indian Mahogany wood, polycarbonate sheet, cotton cloth, Natural oil Monocoat finish, yellow branded LED light

Combination of folded natural wood shelves and polycarbonate lamp. Natural edge wood is smooth finished with water-resistant natural oil and polycarbonate is covered with cotton cloth for diffused light. The polycarbonate imparts durability and strength to the lamp. The size of the sturdy planks takes Flat TV upto 32 inch size.

# Kritika 02 TV shelf lamp

LMTV19-K-0095 (1620Wx500Dx1220H)

Indian Mahogany wood, polycarbonate sheet, cotton cloth, Natural oil Monocoat finish, yellow branded LED light

Combination of folded natural wood shelves and polycarbonate lamp. Natural edge wood is smooth finished with water-resistant natural oil and polycarbonate is covered with cotton cloth for diffused light. The polycarbonate imparts durability and strength to the lamp. The size of the sturdy planks takes Flat TV upto 32 inch size.