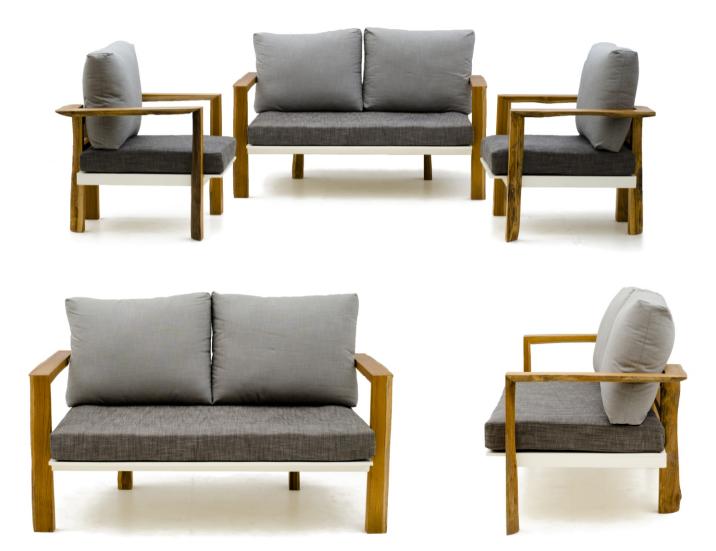

#### NOKREK

Paneled sofa

SFSN19-N-0016 (810Wx780Dx740H) Single seater SFSN19-N-0017 (810Wx780Dx740H) Single seater SFDB19-N-0018 (1485Wx780Dx740H) Double seater Set - All of the above (1+1+2)

Burma Teak wood slices with bamboo ties, cotton filled (seat cushions), Recron fiber filled back cushion. Cotton fabric Tapestry, Monocoat + WOKA Natural oil finish

Strong, sturdy yet light, this sofa set is made from well-treated teakwood slices of "found" wood at saw-mills. This sofa is structured with bamboo ties to make comfortable sofa seats with soft back cushion and cotton side cushions. Each chair has unique patterns of overlapping timber strips and unique teak figures.

### NOKREK

Paneled sofa

SFSN19-N-0046 (810Wx780Dx740H) Single seater SFSN19-N-0047 (810Wx780Dx740H) Single seater SFDB19-N-0048 (1485Wx780Dx740H) Double seater Set - All of the above (1+1+2)

Burma Teak wood slices with bamboo ties, foam filled (seat cushions), Recron fiber filled back cushion. Cotton fabric Tapestry, Monocoat + WOKA Natural oil finish