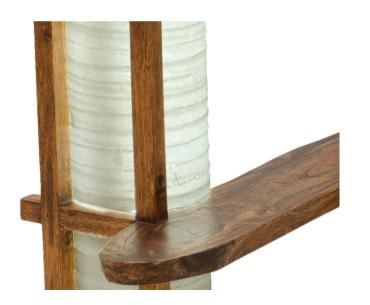

# Paksh Bird lamp table

LMTB19-P-0023 (750Wx580Dx520H)

Indian Mahogany wood, glass, yellow branded LED light, Monocoat + WOKA Natural oil finish

A solid piece of found wood and glass set at angles makes this intriguing table which has concealed lighting in the junction point.