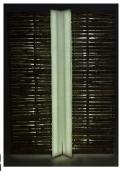

## Saptarshi O1,O2 Patti lamp partition

**LMPR19-SR-0034** (420Wx385Dx1525H) Right partition **LMPR19-SL-0035** (420Wx385Dx1525H) Left partition

Burma Teak bark lamp – Dual lighting, cotton fabric, polycarbonate sheet, WOKA Natural oil finish

A Burma Teak bark lamp also works as a Room Divider. The lamp is fitted into slotted wooden frames. Polycarbonate sheet and cotton cloth hold the light, for best long-term reflective effects.