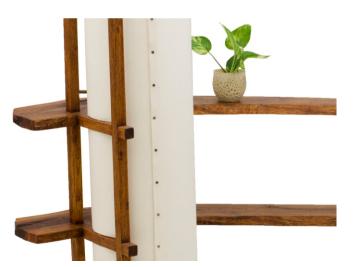

## Saptarshi O1,O2 Patti lamp partition

**LMPR19-SR-0034** (420Wx385Dx1525H) Right partition **LMPR19-SL-0035** (420Wx385Dx1525H) Left partition

Burma Teak bark lamp – Dual lighting, cotton fabric, polycarbonate sheet, WOKA Natural oil finish

A Burma Teak bark lamp also works as a Room Divider. The lamp is fitted into slotted wooden frames. Polycarbonate sheet and cotton cloth hold the light, for best long-term reflective effects.