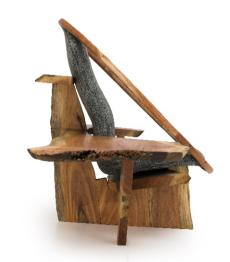

#### KAZIRANGA Ring sofa cross

**SFSN19-K-0002** (1525Wx860Dx1040H) Single seater with right side table

Solid Indian Mahogany wood, Synthetic fibre heavy weave fabric tapestry, Natural oil

Monocoat finish

Individual bucket seat sofa, with built-in right side table. Hand-made out of long broad wooden planks with natural tree trunk edges and rich smooth surfaces finished in natural oil that is water resistant as well as long lasting (Rubio Monocoat). This design has seat on cross planks.