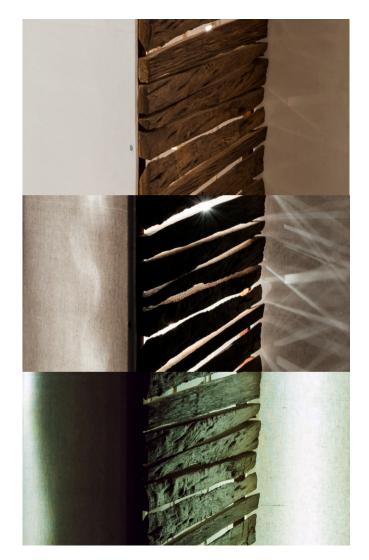

## Saptarshi O1,O2 Patti lamp partition

**LMPR19-SR-0034** (420Wx385Dx1525H) Right partition **LMPR19-SL-0035** (420Wx385Dx1525H) Left partition

Burma Teak bark lamp – Dual lighting, cotton fabric, polycarbonate sheet, WOKA Natural oil finish

A Burma Teak bark lamp also works as a Room Divider. The lamp is fitted into slotted wooden frames. Polycarbonate sheet and cotton cloth hold the light, for best long-term reflective effects.

# Saptarshi O1+O2 Patti lamp partition Option A

LMPR19-SR-0034 + LMPR19-SL-0035 (1150W x 385D x 1525H) Right partition + Left partition Set - All of the above (1+1)

Burma Teak bark lamp – Dual lighting, cotton fabric, polycarbonate sheet, WOKA Natural oil finish

A Burma Teak bark lamp also works as a Room Divider. The lamp is fitted into slotted wooden frames. Polycarbonate sheet and cotton cloth hold the light, for best long-term reflective effects. Combination of Left and Right single lamps can be used together as a partition.