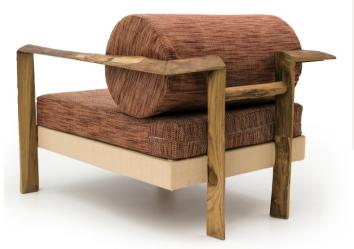

#### KAZIRANGA Ring sofa cross

**SFSN19-K-0002** (1525Wx860Dx1040H) Single seater with right side table

Solid Indian Mahogany wood, Synthetic fibre heavy weave fabric tapestry, Natural oil

Monocoat finish

Individual bucket seat sofa, with built-in right side table. Hand-made out of long broad wooden planks with natural tree trunk edges and rich smooth surfaces finished in natural oil that is water resistant as well as long lasting (Rubio Monocoat). This design has seat on cross planks.