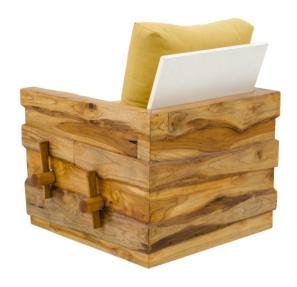

#### KAZIRANGA Ring sofa cross

**SFSN19-K-0002** (1525Wx860Dx1040H) Single seater with right side table

Solid Indian Mahogany wood, Synthetic fibre heavy weave fabric tapestry, Natural oil

Monocoat finish

Individual bucket seat sofa, with built-in right side table. Hand-made out of long broad wooden planks with natural tree trunk edges and rich smooth surfaces finished in natural oil that is water resistant as well as long lasting (Rubio Monocoat). This design has seat on cross planks.