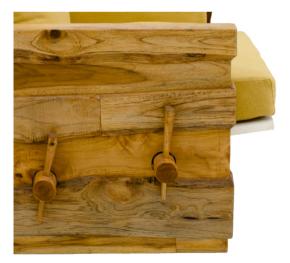

#### KAZIRANGA Ring sofa cross

**SFSN19-K-0002** (1525Wx860Dx1040H) Single seater with right side table

Solid Indian Mahogany wood, Synthetic fibre heavy weave fabric tapestry, Natural oil

Monocoat finish

Individual bucket seat sofa, with built-in right side table. Hand-made out of long broad wooden planks with natural tree trunk edges and rich smooth surfaces finished in natural oil that is water resistant as well as long lasting (Rubio Monocoat). This design has seat on cross planks.