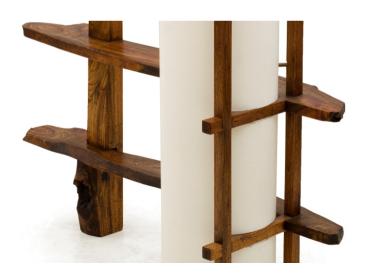

## Saptarshi O1,O2 Patti lamp partition

**LMPR19-SR-0034** (420Wx385Dx1525H) Right partition **LMPR19-SL-0035** (420Wx385Dx1525H) Left partition

Burma Teak bark lamp – Dual lighting, cotton fabric, polycarbonate sheet, WOKA Natural oil finish

A Burma Teak bark lamp also works as a Room Divider. The lamp is fitted into slotted wooden frames. Polycarbonate sheet and cotton cloth hold the light, for best long-term reflective effects.