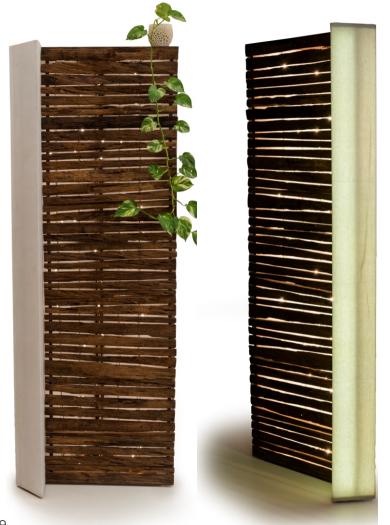

## Saptarshi O1,O2 Patti lamp partition

**LMPR19-SR-0034** (420Wx385Dx1525H) Right partition **LMPR19-SL-0035** (420Wx385Dx1525H) Left partition

Burma Teak bark lamp – Dual lighting, cotton fabric, polycarbonate sheet, WOKA Natural oil finish

A Burma Teak bark lamp also works as a Room Divider. The lamp is fitted into slotted wooden frames. Polycarbonate sheet and cotton cloth hold the light, for best long-term reflective effects.

# Saptarshi O1+O2 Patti lamp partition Option A

LMPR19-SR-0034 + LMPR19-SL-0035 (1150W x 385D x 1525H) Right partition + Left partition Set - All of the above (1+1)

Burma Teak bark lamp – Dual lighting, cotton fabric, polycarbonate sheet, WOKA Natural oil finish

A Burma Teak bark lamp also works as a Room Divider. The lamp is fitted into slotted wooden frames. Polycarbonate sheet and cotton cloth hold the light, for best long-term reflective effects. Combination of Left and Right single lamps can be used together as a partition.