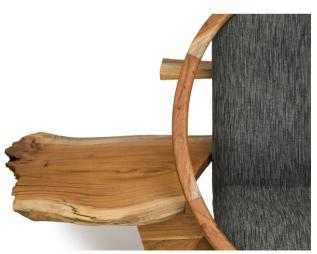

#### Nameri Ring sofa linear

SFSN19-N-0007 (1580Wx900Dx1020H) Single seater with left side table SFSN19-N-0008 (1420Wx900Dx1020H) Single seater with right side table SFDB19-N-0009 (2070Wx900Dx1020H) Double seater with 2 side tables Set - All of the above (1+1+2)

Solid Indian Mahogany wood, Synthetic fiber heavy weave fabric tapestry, Natural oil

Monocoat finish

A two-seater plus two individual large size bucket seats sofa set, with built-in side tables. Long, broad wooden planks with natural tree trunk edges are used and the rich smooth surface comes from a finish in natural oil that is water resistant as well as long lasting (Rubio Monocoat). This design has seats on parallel planks sitting on a long un-cut plank with low built-in side tables.