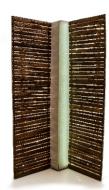

## Saptarshi O1,O2 Patti lamp partition

**LMPR19-SR-0034** (420Wx385Dx1525H) Right partition **LMPR19-SL-0035** (420Wx385Dx1525H) Left partition

Burma Teak bark lamp – Dual lighting, cotton fabric, polycarbonate sheet, WOKA Natural oil finish

A Burma Teak bark lamp also works as a Room Divider. The lamp is fitted into slotted wooden frames. Polycarbonate sheet and cotton cloth hold the light, for best long-term reflective effects.