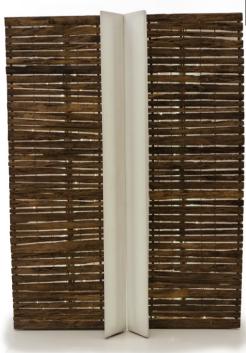

# Saptarshi O1+O2 Patti lamp partition Option A

LMPR19-SR-0034 + LMPR19-SL-0035 (1150W x 385D x 1525H) Right partition + Left partition Set - All of the above (1+1)

Burma Teak bark lamp – Dual lighting, cotton fabric, polycarbonate sheet, WOKA Natural oil finish

A Burma Teak bark lamp also works as a Room Divider. The lamp is fitted into slotted wooden frames. Polycarbonate sheet and cotton cloth hold the light, for best long-term reflective effects. Combination of Left and Right single lamps can be used together as a partition.