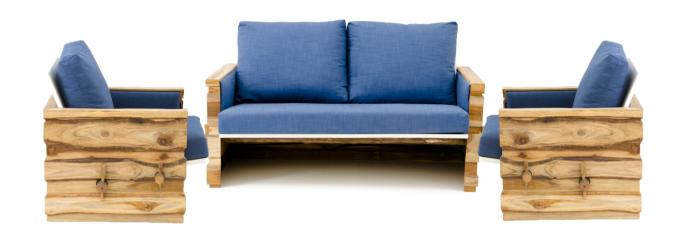

#### KAZIRANGA Ring sofa cross

**SFSN19-K-0002** (1525Wx860Dx1040H) Single seater with right side table

Solid Indian Mahogany wood, Synthetic fibre heavy weave fabric tapestry, Natural oil

Monocoat finish

Individual bucket seat sofa, with built-in right side table. Hand-made out of long broad wooden planks with natural tree trunk edges and rich smooth surfaces finished in natural oil that is water resistant as well as long lasting (Rubio Monocoat). This design has seat on cross planks.

SFSN19-K-0004 (1050Wx860Dx1040H) Single seater with left side table SFSN19-K-0005 (1525Wx860Dx1040H) Single seater with right side table SFDB19-K-0006 (2515Wx860Dx1040H) Double seater with 2 side tables Set - All of the above (1+1+2)

Solid Indian Mahogany wood, Synthetic fiber heavy weave fabric tapestry, Natural oil

Monocoat finish

A two-seater plus two individual bucket seats sofa set, with built-in side tables. Hand-made out of long broad wooden planks with natural tree trunk edges and rich smooth surfaces finished in natural oil that is water resistant as well as long lasting (Rubio Monocoat). This design has seats on cross planks.